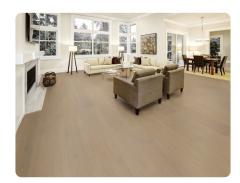

## Make your floor the centerpiece of your home.

The Pristine collection by LW Flooring features Select Grade European Oak for a clean, pure, and unblemished look capturing nature's true elegance.

**Cambria** PCWO14C7

**Hiawatha** PCWO14H7

**Lambert** PCWO14L7

**Monarch** PCWO14M7

**Portage** PCW014P7

**Sonata** PCWO14S7