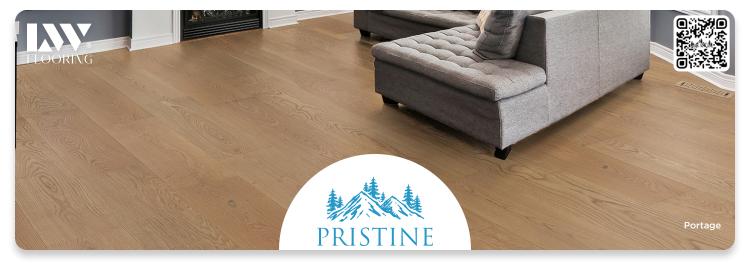

## Make your floor the centerpiece of your home.

The Pristine collection by LW Flooring features Select Grade European Oak for a clean, pure, and unblemished look capturing nature's true elegance.

**Cambria** PCWO14C7

**Hiawatha** PCWO14H7

**Lambert** PCWO14L7

**Monarch** PCWO14M7

**Portage** PCW014P7

**Sonata** PCWO14S7