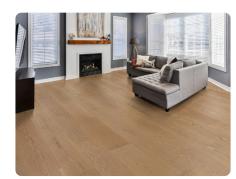

## Make your floor the centerpiece of your home.

The Pristine collection by LW Flooring features Select Grade European Oak for a clean, pure, and unblemished look capturing nature's true elegance.

**Cambria** PCWO14C7

**Hiawatha** PCWO14H7

**Lambert** PCWO14L7

**Monarch** PCWO14M7

**Portage** PCW014P7

**Sonata** PCWO14S7