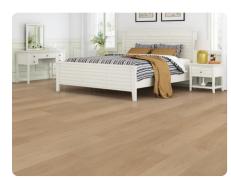

## Make your floor the centerpiece of your home.

The Pristine collection by LW Flooring features Select Grade European Oak for a clean, pure, and unblemished look capturing nature's true elegance.

**Cambria** PCWO14C7

**Hiawatha** PCWO14H7

**Lambert** PCWO14L7

**Monarch** PCWO14M7

**Portage** PCW014P7

**Sonata** PCWO14S7