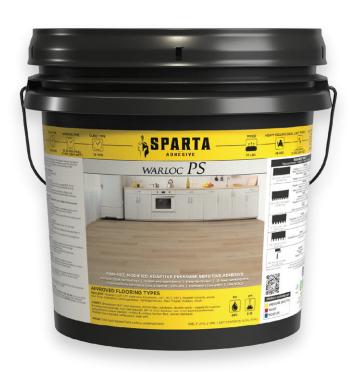

## FIRM-SET, MODIFIED **ADAPTIVE PRESSURE** SENSITIVE ADHESIVE

## WARLOC PS

## PRODUCT HIGHLIGHT

For overall versatility on multiple flooring types, nothing beats Warloc PS. Hands down this product saves time, money, and gives immediate access for light foot traffic. Warloc PS is a low VOC, low odor, pressure sensitive adhesive that provides unparalleled bond strength.

## **PRODUCT BENEFITS**

- Antimicrobial technology
- Water-resistant bond
- Easy-to-trowel
- 12-hour working time
- High-moisture tolerance (not a barrier) 99% RH
- Extremely low odor
- Low VOCs

5-12

20-30 MIN